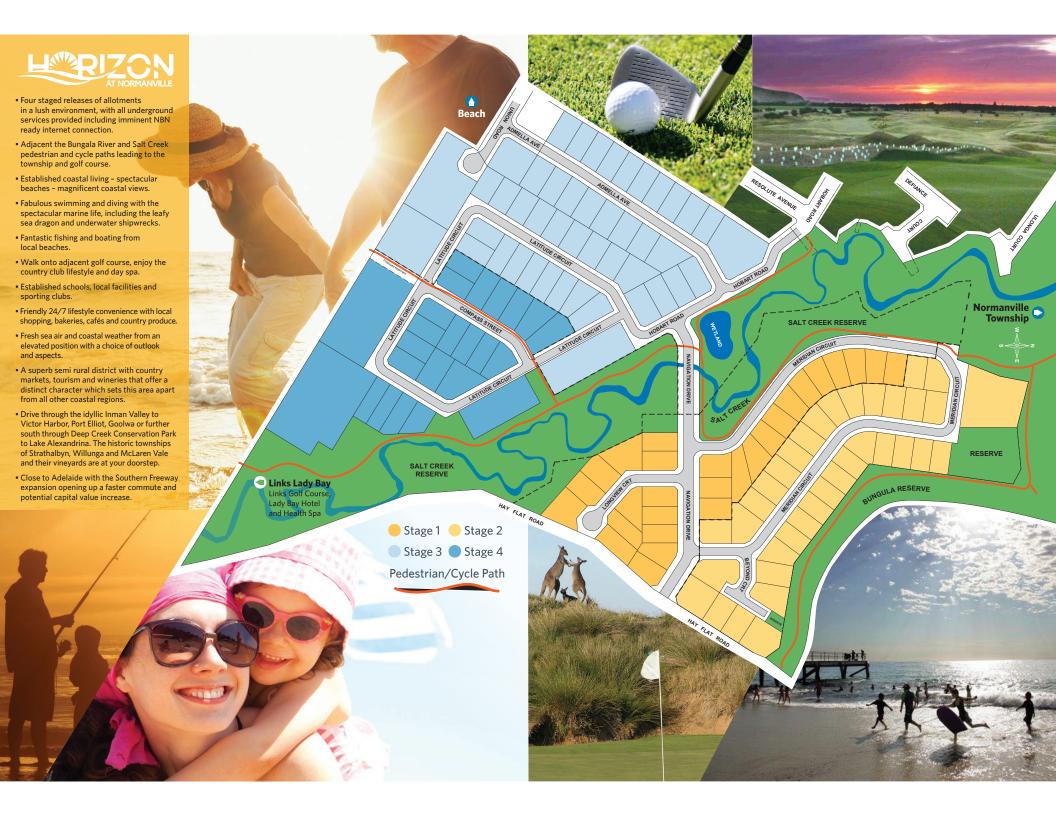

## 132 Premier Allotments Stage One - Choice of 28 building allotments 17 Allotments overlooking Salt Creek Reserve

Adjacent to the established township facilities of Normanville and Yankalilla, Horizon extends an invitation to purchase land to accommodate the design of your new dream home. Enjoy this picturesque coastal hamlet, a relaxed but invigorating lifestyle on the coast of South Australia's Fleurieu Peninsula adjacent to magnificent beaches and walking distance to the town centre and golf course.

Hay Flat Road, Normanville South Australia

horizonatnormanville.com