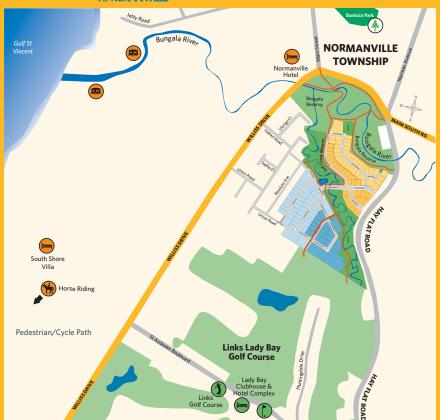

## 132 Premier Allotments Stage One - Choice of 28 building allotments 17 Allotments overlooking Salt Creek Reserve

Adjacent to the established township facilities of Normanville and Yankalilla, Horizon extends an invitation to purchase land to accommodate the design of your new dream home. Enjoy this picturesque coastal hamlet, a relaxed but invigorating lifestyle on the coast of South Australia's Fleurieu Peninsula adjacent to magnificent beaches and walking distance to the town centre and golf course.

Hay Flat Road, Normanville South Australia

horizonatnormanville.com